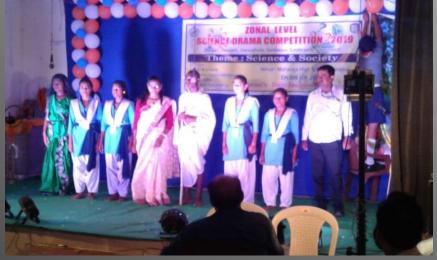

#### **GLORY OF SCHOOL**

- Our state's department of School and Mass Education has started the procedure of bench marking of elementary classes 2-8 into gold, silver and bronze categories under a programme "GARIMA" Our school is fortunate enough to receive the award for bronze and silver and nominated for gold.
- Our school has won the block level championship in football tournament (boys) along with the four girls in kabadi and four boys in football have been selected for District Level Automeet..
- Under the sub theme Gandhi & Science, science drama "Gandhijinka Swapna" had been presented by our students at the zonal level held at Maharaja Boys High School, Sonepur on 8<sup>th</sup> August 2019 and secured Second position. Also it has awarded with Best Script.
- On 29<sup>th</sup> September five students of our school had represented are role play "Hamari Suraksha Hum Karenge" in Hindi language at Capital High School ,Bhubaneswar in the **State level** after nominated from district level.
- Puja Kamar of class-VIII had selected for the District Level Science Exhibition for her project "ORGANIC FARMING WITH MAGNETIC WATER TREATMENT"She also awarded there first prize for song. She also awarded with 4<sup>th</sup> in District level science quiz.