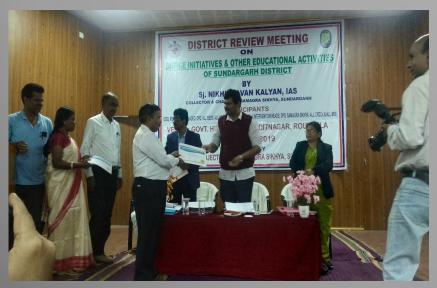

#### **GLORY OF SCHOOL**

- Our state's department of School and Mass Education has started the procedure of bench marking of elementary classes 2-8 into gold, silver and bronze categories under a programme "GARIMA" Our school is fortunate enough to receive the award for bronze and silver and nominated for gold.
- Our school has won the block level championship in football tournament (boys) along with the four girls in kabadi and four boys in football have been selected for District Level Automeet..
- Under the sub theme Gandhi & Science, science drama "Gandhijinka Swapna" had been presented by our students at the zonal level held at Maharaja Boys High School, Sonepur on 8<sup>th</sup> August 2019 and secured Second position. Also it has awarded with Best Script.
- On 29<sup>th</sup> September five students of our school had represented are role play "Hamari Suraksha Hum Karenge" in Hindi language at Capital High School ,Bhubaneswar in the **State level** after nominated from district level.
- Puja Kamar of class-VIII had selected for the District Level Science Exhibition for her project "ORGANIC FARMING WITH MAGNETIC WATER TREATMENT"She also awarded there first prize for song. She also awarded with 4<sup>th</sup> in District level science quiz.